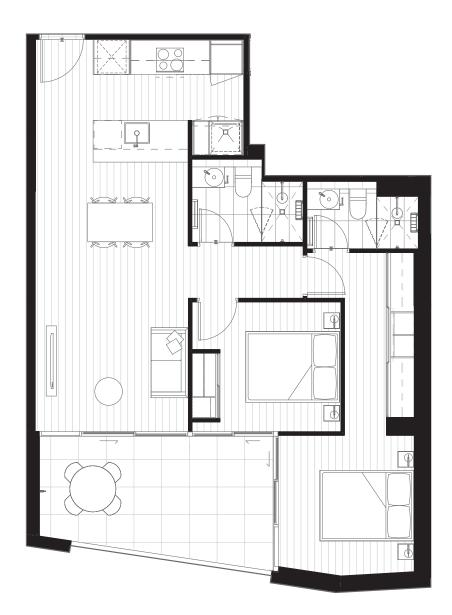

## **Apartment Features**

- Island Bench
- South Facing
- Balcony
- Washing Machine & Dryer
- Storage
- Fridge
- Pantry
- Dishwasher
- Internal Area
   73.0m²

   Balcony Area
   14.5m²

   Total Area
   87.5m²