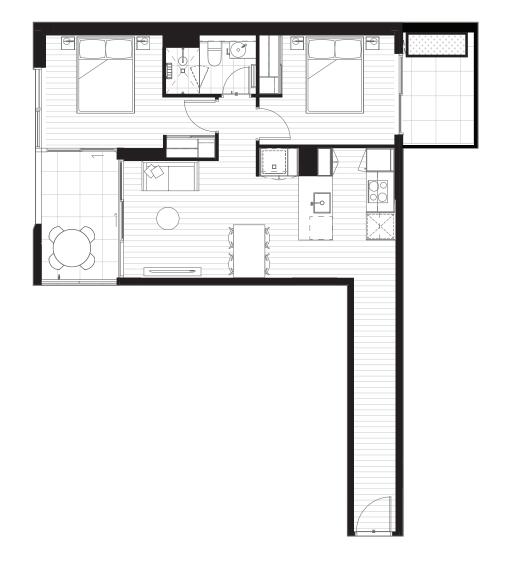

## FITZROY & CO

by : Est.

2 Bed · 1 Bath

## Apartment Features

- · Island Bench
- · West Facing
- · Balcony
- · Washing Machine & Dryer
- · Storage
- · Fridge
- · Pantry
- · Dishwasher

 Internal Area
 69.5m²

 Balcony Area
 13.5m²

 Total Area
 83.0m²

## Apartment Type - 4

Disclaimer: Floor plans are indicative only, Whilst Tara: Nominees Pty Ltd has endeavoured to provide a fai representation, these floor plans do not form part of an offer, guarantee or contract. The lot number may no sorrelate with final apartment numbers stipulated by count all plans are indicative only and completed prior to completion of the design and construction of the project, therefor design, dimensions, fittings and specifications are subject change. All measurements are indicative only, and calculated in incoordance with the Property Council of Australia method o measurement. As at 25 April 2024.